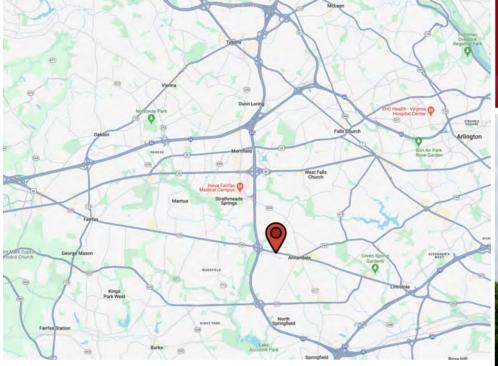

#### 7620/7630 LITTLE RIVER TURNPIKE Annandale, va 22003

## HIGHLIGHTS

- Recently renovated-elevators, HVAC & bathrooms
- Updated lobby and common areas
- Walkable amenities include food services and banking
- Conveniently located at I-495 and Little River Turnpike
- Potential signage available
- Ample parking

#### 7620/7630 LITTLE RIVER TURNPIKE, ANNANDALE, VA 22003

202.464.6319 🌐 www.nicholasdevelopment.com/annandale-va