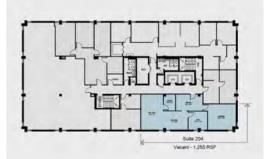

### **FOR LEASE BY OWNER COMMERICAL SPACE** 200 SQFT - 24,000 SQFT TENANT BROKERS WELCOME

7820

MEDICAL

• HUB Zone

MEDICA

- Small suite & full-floor availabilities
- Design, permitting & construction services available
- Quick turnaround for renovation/ build-out of vacant space

200 SQFT - 24,000 SQFT Commercial space